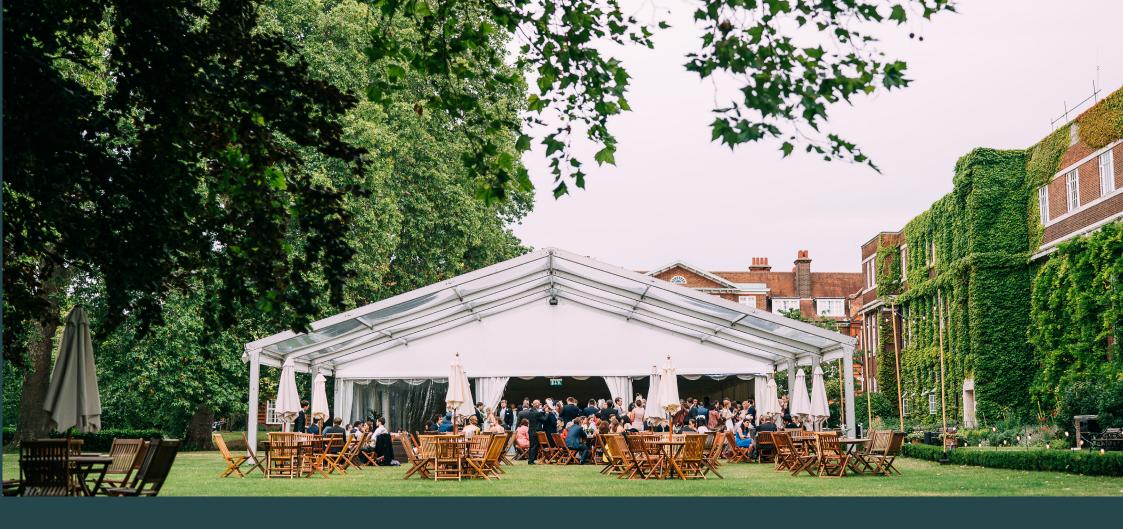

## Marquee

Our marquee comes fully lined, with a reception area and a variety of seating options. The standard marquee is  $20m \times 25m$  (plus  $20m \times 15m$  canopy extension), and has ivory-lined walls and clear vinyl window walls with roll-up sides. The canopy extension is decked to create a defined reception space.

We can accommodate your guests with a dedicated bar, reception area, dining and seating spaces, and room for a dance floor. We can also create a more intimate space for smaller groups by adding a partition wall.

A solid floor with taupe carpet means no muddy shoes and no sinking heels. If you would prefer a different colour, the marquee can be re-carpeted from £3,700

The marquee with canopy extension will accommodate: