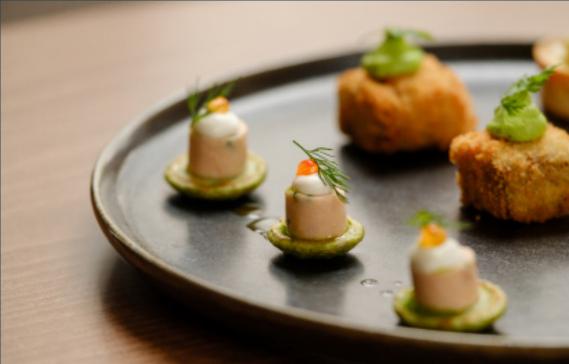

## Pick & mix £2.50pp

6 canapés - £24.95pp 8 canapés - £29.95pp

#### Meat

Aged Herefordshire fillet of beef, pickled red onion, brioche and hollandaise (h) Jerk chicken, rice and peas arancini, lime yoghurt (h)
Smoked Gressingham duck, rhubarb, pickled carrots (c)
Pressed Norfolk ham hock, smoked apple purée (c)
Shawarma Romney Marsh lamb, coriander relish (h)

### Fish

Curried Cornish crab blini, fennel, mango Forman's London cure salmon, rye crouton, crème fraiche and dill (c) Breaded 'fish n chips', tartar sauce, lemon (h) Cured sea bass, wasabi mayo, cucumber, crispy seaweed (c) Coley bon bon, sweet chilli hollandaise (h)

## Vegetarian

Spiced tofu rice roll, gochujang and miso emulsion (vg) (c) Crispy corn tikka, kasundi tomato relish (vg) (h) Ciabatta avocado olive and torn mozzarella, basil pesto (v) (c) Roasted red pepper arancini with cream cheese nd spinach (h)

#### **Desserts**

Pimm's and lemonade pâte de fruits Almond & brown butter madeleines, green cardamom Chantilly Scottish raspberry, dark chocolate and pistachio choux buns Selection of macarons

Bowl food