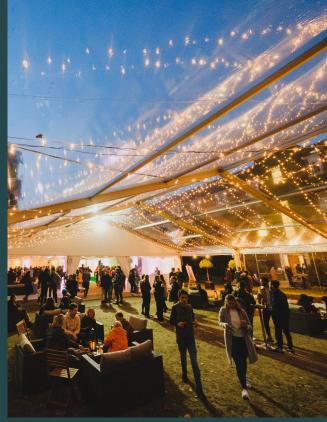

## Entertainment

With four acres of lawns to spread out over, the entertainment possibilities are endless. Whether you fancy 'lt's a Knockout' style challenges and sports day activities or soap box derby and city wide treasure hunts, we have the space to meet your needs.

Fancy a game of football or croquet? We can provide a giant garden games pack to keep your guests entertained. Want something a bit more memorable? We work with a range of leading team-building companies and suppliers to create events that enhance team development, improve group relationships and create truly unforgettable experiences everyone will enjoy.

The choice is yours and we'll work with you to create your perfect event.

| (Croquet, boules, giant Jenga, giant Connect 4, giant chess)       £350.00         Team events games       £350.00         (Softball, football, rounders, volleyball)       From £250.00         Face painters       from £250.00         Magician       from £250.00         Photobooth       from £650.00         Lights Out/Strike a light       £325.00         Air hockey       £425.00         Twin Rally       £550.00         Retro arcade games       from £350.00         Crazy golf (9 holes)       £550.00         Boot camp challenge       £750.00         Manned bouncy castle (all sizes)       from £380.00         Inflatable assault course       £750.00         Last one standing       £695.00         Soft play area       £345.00 | Traditional garden games                                     | £350.00      |
|-----------------------------------------------------------------------------------------------------------------------------------------------------------------------------------------------------------------------------------------------------------------------------------------------------------------------------------------------------------------------------------------------------------------------------------------------------------------------------------------------------------------------------------------------------------------------------------------------------------------------------------------------------------------------------------------------------------------------------------------------------------|--------------------------------------------------------------|--------------|
| (Softball, football, rounders, volleyball) Face painters from £250.00 Magician from £250.00 Photobooth from £650.00 Lights Out/Strike a light £325.00 Air hockey £425.00 Twin Rally £550.00 Retro arcade games from £350.00 Crazy golf (9 holes) £550.00 Boot camp challenge £750.00 Manned bouncy castle (all sizes) from £380.00 Inflatable assault course £750.00 Last one standing                                                                                                                                                                                                                                                                                                                                                                    | (Croquet, boules, giant Jenga, giant Connect 4, giant chess) |              |
| Face painters       from £250.00         Magician       from £250.00         Photobooth       from £650.00         Lights Out/Strike a light       £325.00         Air hockey       £425.00         Twin Rally       £550.00         Retro arcade games       from £350.00         Crazy golf (9 holes)       £550.00         Boot camp challenge       £750.00         Manned bouncy castle (all sizes)       from £380.00         Inflatable assault course       £750.00         Last one standing       £695.00                                                                                                                                                                                                                                       | Team events games                                            | £350.00      |
| Magician       from £250.00         Photobooth       from £650.00         Lights Out/Strike a light       £325.00         Air hockey       £425.00         Twin Rally       £550.00         Retro arcade games       from £350.00         Crazy golf (9 holes)       £550.00         Boot camp challenge       £750.00         Manned bouncy castle (all sizes)       from £380.00         Inflatable assault course       £750.00         Last one standing       £695.00                                                                                                                                                                                                                                                                                | (Softball, football, rounders, volleyball)                   |              |
| Photobooth       from £650.00         Lights Out/Strike a light       £325.00         Air hockey       £425.00         Twin Rally       £550.00         Retro arcade games       from £350.00         Crazy golf (9 holes)       £550.00         Boot camp challenge       £750.00         Manned bouncy castle (all sizes)       from £380.00         Inflatable assault course       £750.00         Last one standing       £695.00                                                                                                                                                                                                                                                                                                                    | Face painters                                                | from £250.00 |
| Lights Out/Strike a light £325.00 Air hockey £425.00 Twin Rally £550.00 Retro arcade games from £350.00 Crazy golf (9 holes) £550.00 Boot camp challenge £750.00 Manned bouncy castle (all sizes) from £380.00 Inflatable assault course £750.00 Last one standing                                                                                                                                                                                                                                                                                                                                                                                                                                                                                        | Magician                                                     | from £250.00 |
| Air hockey       £425.00         Twin Rally       £550.00         Retro arcade games       from £350.00         Crazy golf (9 holes)       £550.00         Boot camp challenge       £750.00         Manned bouncy castle (all sizes)       from £380.00         Inflatable assault course       £750.00         Last one standing       £695.00                                                                                                                                                                                                                                                                                                                                                                                                          | Photobooth                                                   | from £650.00 |
| Twin Rally £550.00 Retro arcade games from £350.00 Crazy golf (9 holes) £550.00 Boot camp challenge £750.00 Manned bouncy castle (all sizes) from £380.00 Inflatable assault course £750.00 Last one standing                                                                                                                                                                                                                                                                                                                                                                                                                                                                                                                                             | Lights Out/Strike a light                                    | £325.00      |
| Retro arcade games from £350.00 Crazy golf (9 holes) £550.00 Boot camp challenge £750.00 Manned bouncy castle (all sizes) from £380.00 Inflatable assault course £750.00 Last one standing £695.00                                                                                                                                                                                                                                                                                                                                                                                                                                                                                                                                                        | Air hockey                                                   | £425.00      |
| Crazy golf (9 holes) £550.00 Boot camp challenge £750.00 Manned bouncy castle (all sizes) from £380.00 Inflatable assault course £750.00 Last one standing £695.00                                                                                                                                                                                                                                                                                                                                                                                                                                                                                                                                                                                        | Twin Rally                                                   | £550.00      |
| Boot camp challenge £750.00  Manned bouncy castle (all sizes) from £380.00  Inflatable assault course £750.00  Last one standing £695.00                                                                                                                                                                                                                                                                                                                                                                                                                                                                                                                                                                                                                  | Retro arcade games                                           | from £350.00 |
| Manned bouncy castle (all sizes)from £380.00Inflatable assault course£750.00Last one standing£695.00                                                                                                                                                                                                                                                                                                                                                                                                                                                                                                                                                                                                                                                      | Crazy golf (9 holes)                                         | £550.00      |
| Inflatable assault course £750.00 Last one standing £695.00                                                                                                                                                                                                                                                                                                                                                                                                                                                                                                                                                                                                                                                                                               | Boot camp challenge                                          | £750.00      |
| Last one standing £695.00                                                                                                                                                                                                                                                                                                                                                                                                                                                                                                                                                                                                                                                                                                                                 | Manned bouncy castle (all sizes)                             | from £380.00 |
| 3                                                                                                                                                                                                                                                                                                                                                                                                                                                                                                                                                                                                                                                                                                                                                         | Inflatable assault course                                    | £750.00      |
| Soft play area £345.00                                                                                                                                                                                                                                                                                                                                                                                                                                                                                                                                                                                                                                                                                                                                    | Last one standing                                            | £695.00      |
|                                                                                                                                                                                                                                                                                                                                                                                                                                                                                                                                                                                                                                                                                                                                                           | Soft play area                                               | £345.00      |