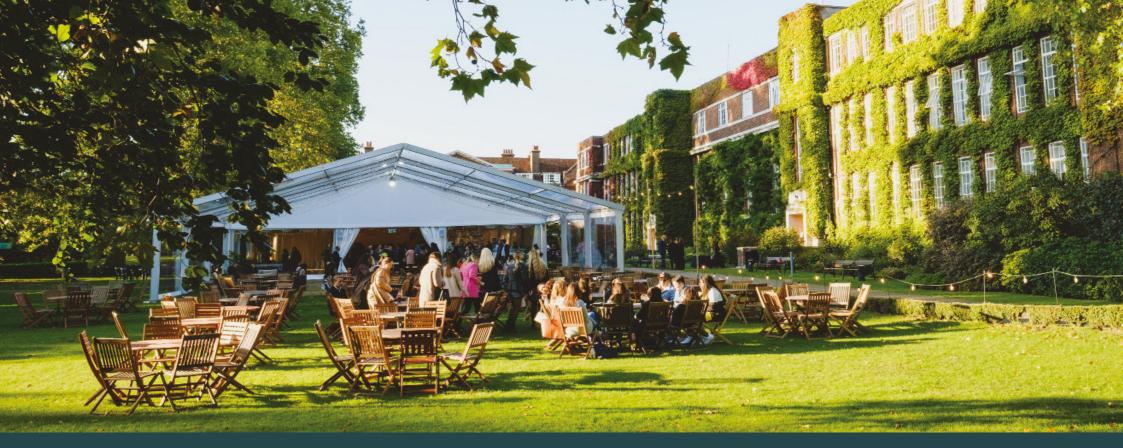

## Summer lawns packages

We offer packages to cover all your needs, including:

- Exclusive hire of the lawns from 08:00-23:00hrs
- Private access through South Lodge Gate
- An ivory-lined marquee with carpeted hard flooring and integral lighting system
- Clear canopy extension 15m x 20m
- Full bar facilities, suitable for your number of guests
- PA system with inbuilt noise reduction speaker system and two microphones
- Outdoor wooden garden furniture and rattan sets
- Event co-ordinator
- Cleaning attendants and first aid trained security officers

## Marquee

Our marquee comes fully lined, with a reception area and a variety of seating options. The standard marquee is  $20m \times 25m$  (plus  $20m \times 15m$  canopy extension), and has ivory-lined walls and clear vinyl window walls with roll-up sides. The canopy extension is decked to create a defined reception space.