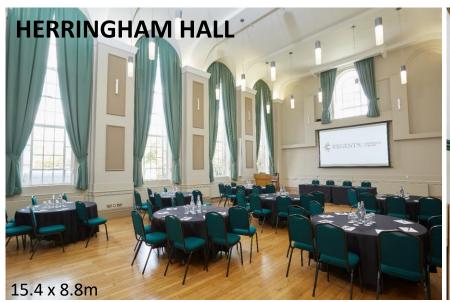

#### **FEATURE ROOMS**

We have four main function rooms filled with natural light that can accommodate a variety of set-ups.