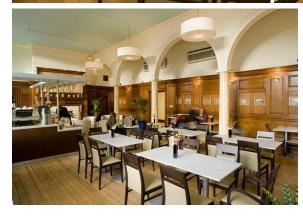

### THE BRASSERIE

A warm atmosphere is created by wooden panel walls, three large fireplaces and vaulted windows that flood the space with natural light.