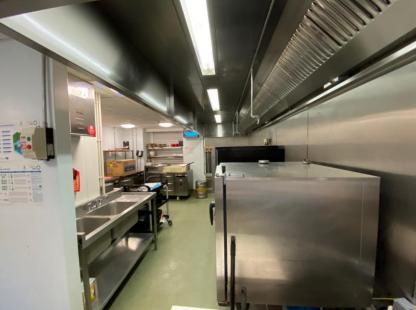

# **THE KITCHEN**

Two separate, fully working and equipped kitchens are available on campus.