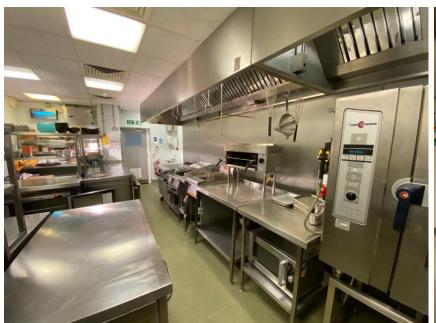

# **THE KITCHEN**

Two separate, fully working and equipped kitchens are available on campus.