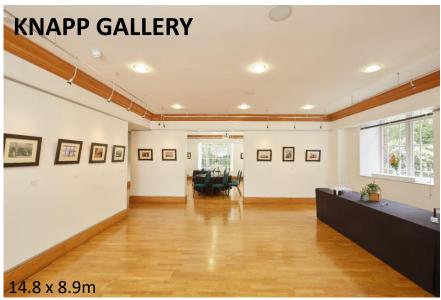

#### **FEATURE ROOMS**

We have four main function rooms filled with natural light that can accommodate a variety of set-ups.