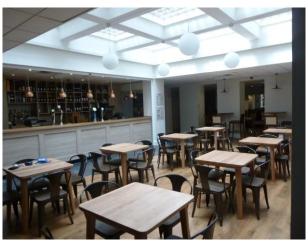

### THE BEDFORD'S BAR

Fully equipped bar setting with dancefloor, DJ booth, chill-out area, club & ambient lighting and integral kitchen.