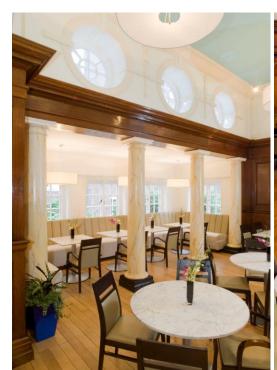

### THE BRASSERIE

A warm atmosphere is created by wooden panel walls, three large fireplaces and vaulted windows that flood the space with natural light.