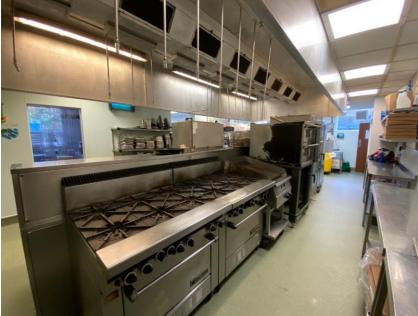

# **THE KITCHEN**

Two separate, fully working and equipped kitchens are available on campus.