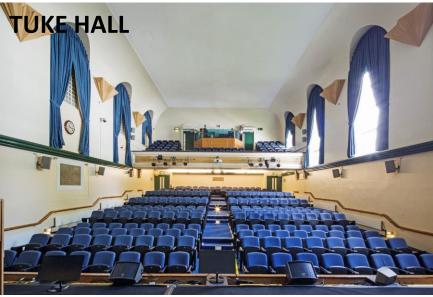

#### **FEATURE ROOMS**

We have four main function rooms filled with natural light that can accommodate a variety of set-ups.