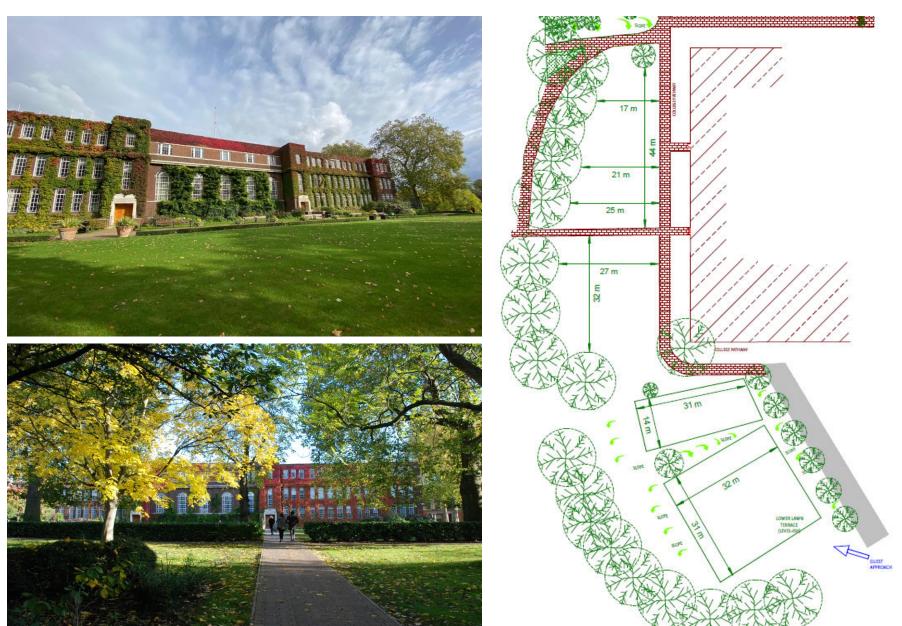

### **THE YORK LAWNS**

Five acres of green spaces with a beautiful backdrop of our ivy covered brick building.