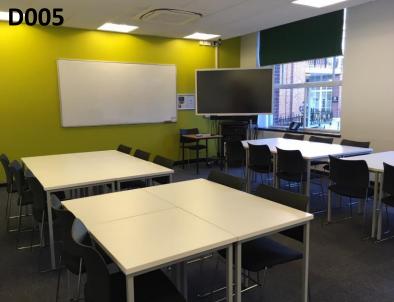

# **CLASSROOMS**

A variety of classrooms all equipped with a projector/ screen or Smart TV are available on campus, a small selection can be viewed below.