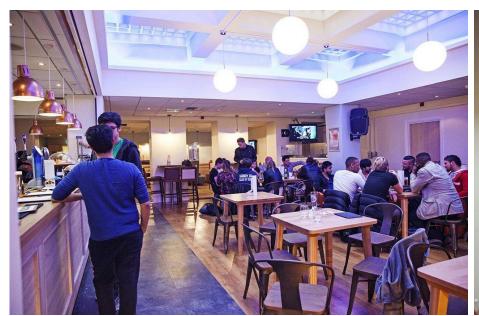

### THE BEDFORD'S BAR

Fully equipped bar setting with dancefloor, DJ booth, chill-out area, club & ambient lighting and integral kitchen.