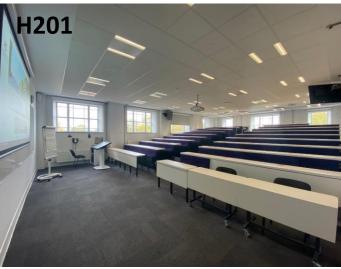

# **CLASSROOMS**

A variety of classrooms all equipped with a projector/ screen or Smart TV are available on campus, a small selection can be viewed below.