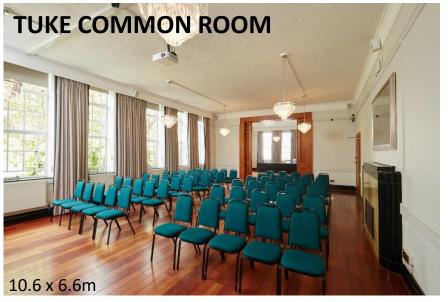

#### **FEATURE ROOMS**

We have four main function rooms filled with natural light that can accommodate a variety of set-ups.