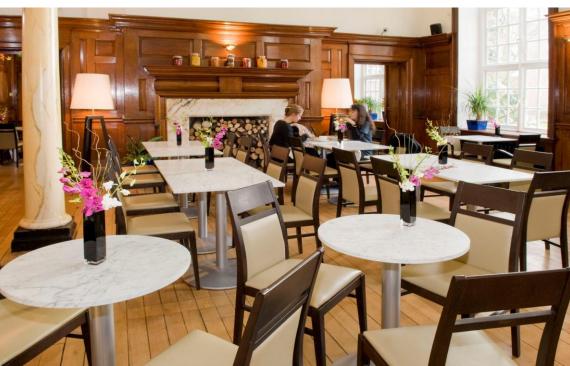

### THE BRASSERIE

A warm atmosphere is created by wooden panel walls, three large fireplaces and vaulted windows that flood the space with natural light.