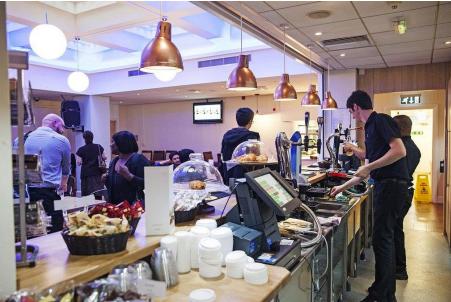

# **THE KITCHEN**

Two separate, fully working and equipped kitchens are available on campus.

#### **Facilities**

- Providing facilities for companies filming in Regent's Park
- Award winning catering on site from Vacherin Catering providing breakfast, lunch and dinner to production crews – deliveries in the park available
- Two car parks available, 70 & 20 spaces respectively suitable for location filming vehicles
- Variety of break out rooms available to be used for hair & make-up, wardrobe, storage and green rooms
- Venue/ event co-ordinator