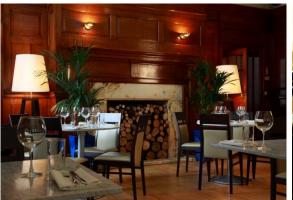

### THE BRASSERIE

A warm atmosphere is created by wooden panel walls, three large fireplaces and vaulted windows that flood the space with natural light.