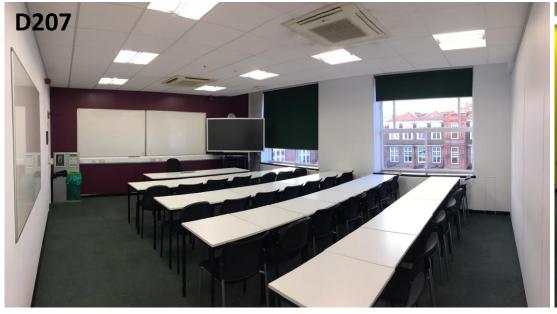

# **CLASSROOMS**

A variety of classrooms all equipped with a projector/ screen or Smart TV are available on campus, a small selection can be viewed below.