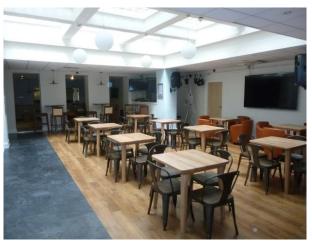

### THE BRASSERIE

A warm atmosphere is created by wooden panel walls, three large fireplaces and vaulted windows that flood the space with natural light.