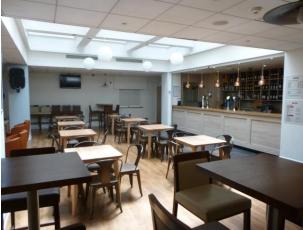

### THE BRASSERIE

A warm atmosphere is created by wooden panel walls, three large fireplaces and vaulted windows that flood the space with natural light.