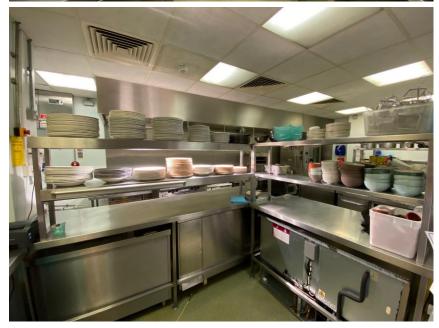

# **THE KITCHEN**

Two separate, fully working and equipped kitchens are available on campus.