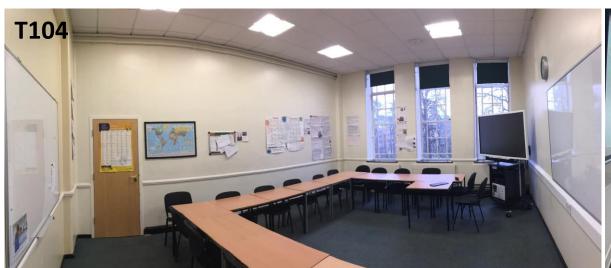

# **CLASSROOMS**

A variety of classrooms all equipped with a projector/ screen or Smart TV are available on campus, a small selection can be viewed below.